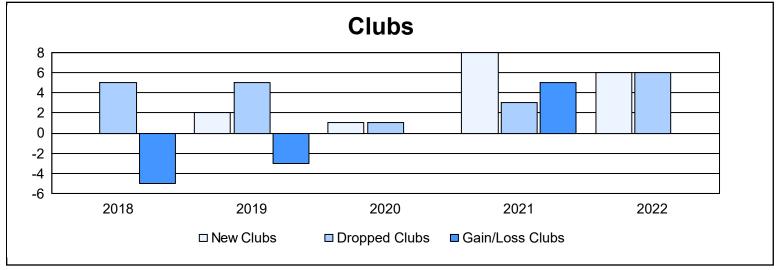

District 321A1 As of June 2022 Cumulative

| Year      | New<br>Clubs | Dropped<br>Clubs | Gain/<br>Loss<br>Clubs | New<br>Members | Charter<br>Members | Reinstate<br>Members | Transfer<br>Members | Total<br>Member<br>Added | Total<br>Members<br>Dropped | Gain/<br>Loss<br>Members |
|-----------|--------------|------------------|------------------------|----------------|--------------------|----------------------|---------------------|--------------------------|-----------------------------|--------------------------|
| 2017-2018 | 0            | 5                | -5                     | 283            | 5                  | 23                   | 6                   | 317                      | 312                         | 5                        |
| 2018-2019 | 2            | 5                | -3                     | 123            | 41                 | 14                   | 7                   | 185                      | 410                         | -225                     |
| 2019-2020 | 1            | 1                | 0                      | 70             | 47                 | 18                   | 3                   | 138                      | 284                         | -146                     |
| 2020-2021 | 8            | 3                | 5                      | 104            | 205                | 13                   | 3                   | 325                      | 314                         | 11                       |
| 2021-2022 | 6            | 6                | 0                      | 176            | 160                | 21                   | 10                  | 367                      | 316                         | 51                       |
| Average   | 3            | 4                | -1                     | 151            | 92                 | 18                   | 6                   | 266                      | 327                         | -61                      |